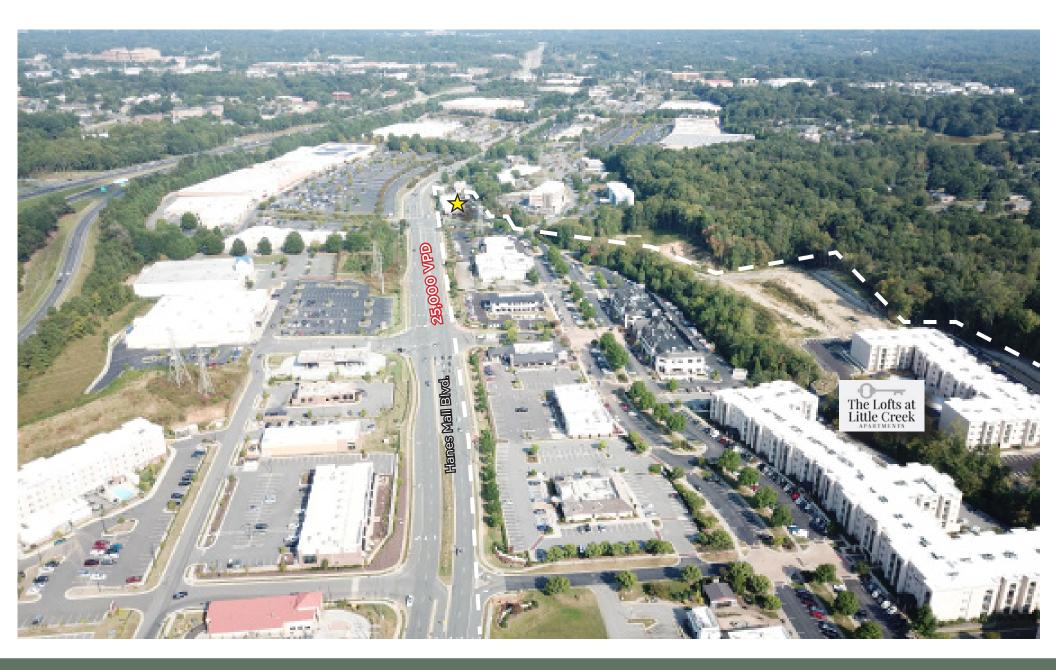

#### **Property Highlights**

- Retail/Office/Medical
- Building co-tenants: Five Guys, EyeMart Express, & Friendly Dental
- Building signage facing Hanes Mall Blvd.
- Easy access to major thoroughfares, Hwy 421/I-40