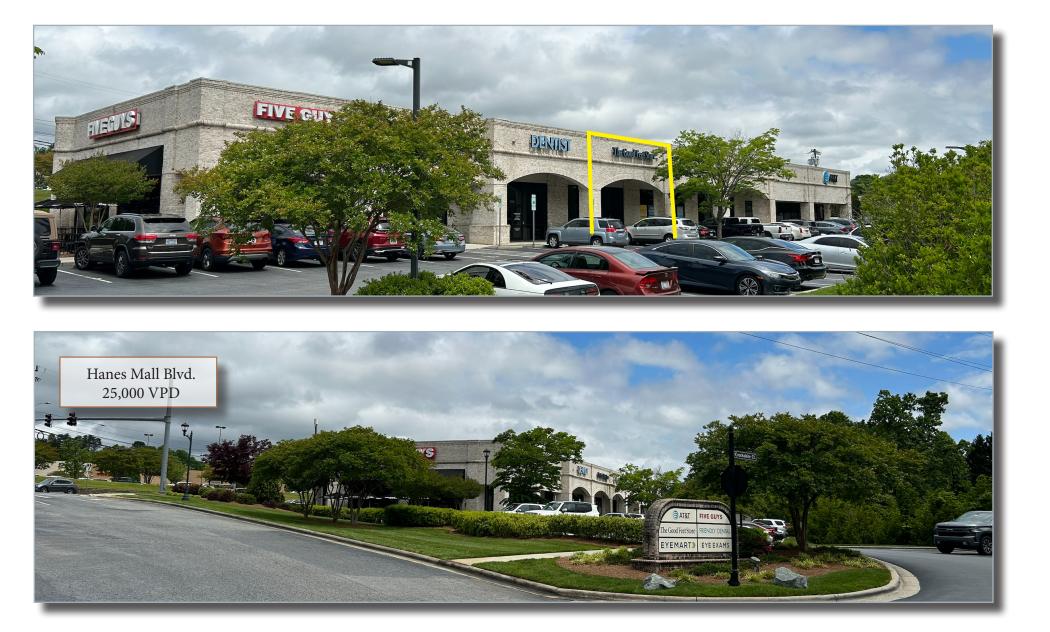

#### **Property Highlights**

- Retail/Office/Medical
- Building co-tenants: Five Guys, EyeMart Express, & Friendly Dental
- Building signage facing Hanes Mall Blvd.
- Easy access to major thoroughfares, Hwy 421/I-40