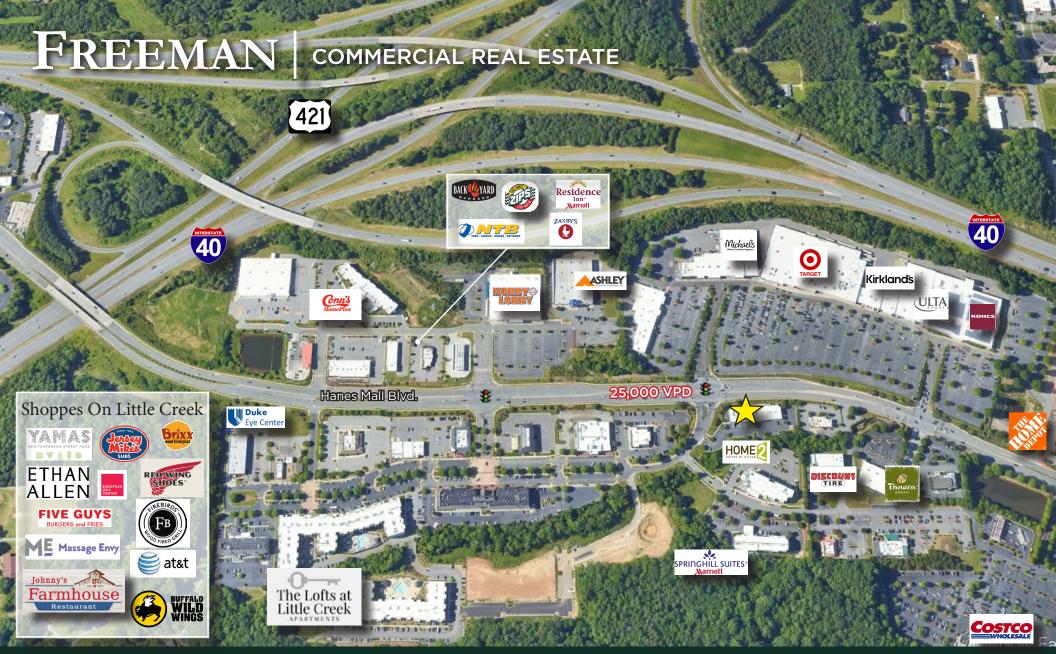

# FOR LEASE, FRONTING HANES MALL BLVD. +/- 1,664 SF | HANES MALL BLVD., WINSTON-SALEM

#### **Property Highlights**

- Retail/Office/Medical
- Building co-tenants: Five Guys, EyeMart Express, & Friendly Dental
- Building signage facing Hanes Mall Blvd.
- Easy access to major thoroughfares, Hwy 421/I-40