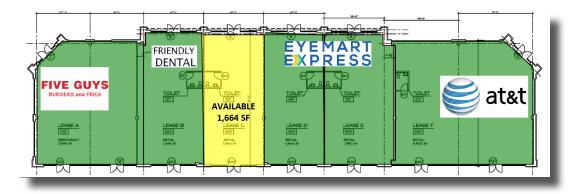

#### 3756 Creekshire Ct.

Winston-Salem, NC 27103

Available SF: 1,664 SF Lease Rate: \$25.00/BRPSF NNN

#### **Property Highlights**

- Retail/Office/Medical
- Building co-tenants: Five Guys, EyeMart Express, & Friendly Dental
- Building signage facing Hanes Mall Blvd.
- Easy access to major thoroughfares, Hwy 421/I-40