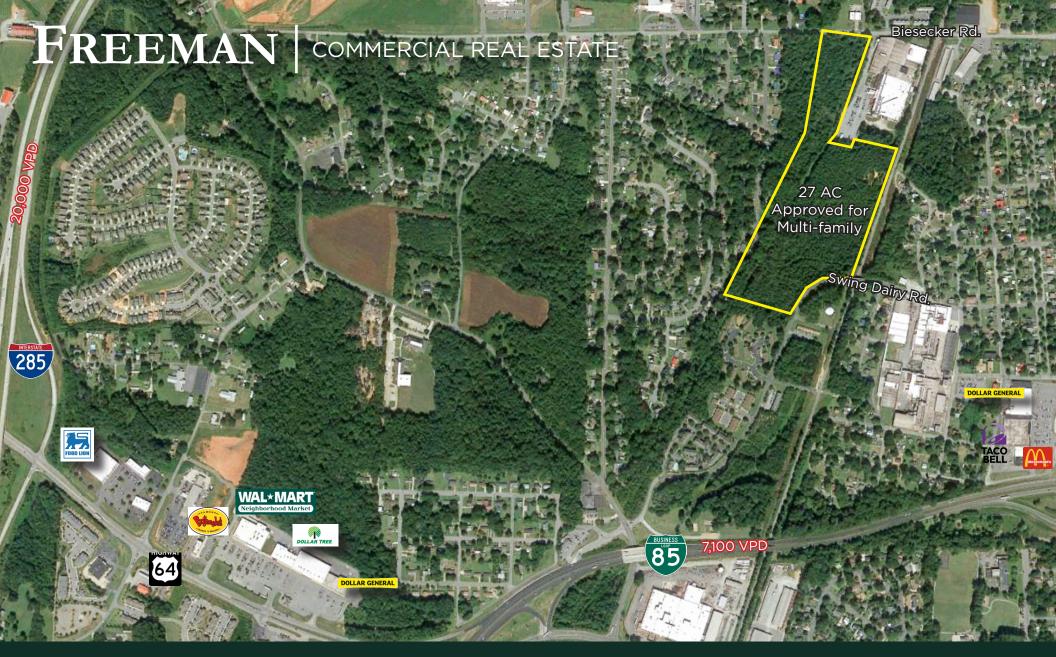

**DEVELOPMENT OPPORTUNITY, APPROVED FOR MULTI-FAMILY** +/- 27 AC | LEXINGTON, NC 27295

Bob Anderson
O: 336-768-4410
bob@freemancommercial.com

## Biesecker & Swing Dairy Rd.

Lexington, NC 27295 Davidson County

## **Property Highlights**

- 27 acres approved for multi-family
- Zoned Traditional Neighborhood (includes industrial and residential uses)
- Access from Beisecker Rd. and Swing Dairy Rd.
- Approved site plan available
- Offered at: \$450,000