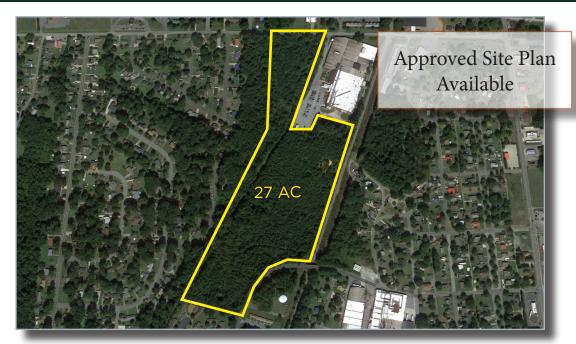

## **Property Highlights**

- 27 acres approved for multi-family
- Zoned Traditional Neighborhood (includes industrial and residential uses)
- Access from Beisecker Rd. and Swing Dairy Rd.
- Approved site plan available
- Offered at: \$450,000