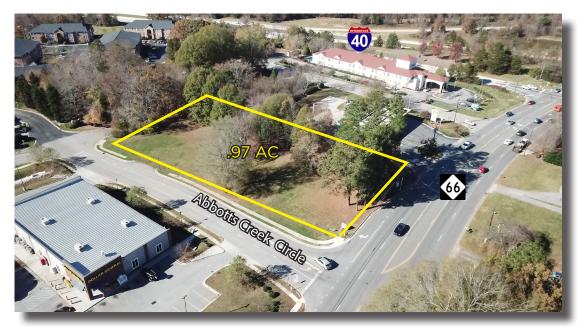

## 1510 Abbotts Creek Circle

Kernersville, NC 27284

Acreage: .97 AC

Zoning: General Business

Sale Price: \$650,000 Condition: Rough Graded

## **Property Highlights**

- 450' frontage off Interstate 40 ramp
- Full access with dedicated turning lanes
- Rough graded with General Business zoning
- Located in the heart of the Triad (Kernersville, NC), one of the fasted growing markers in the state
- Some improvements in place reducing development costs