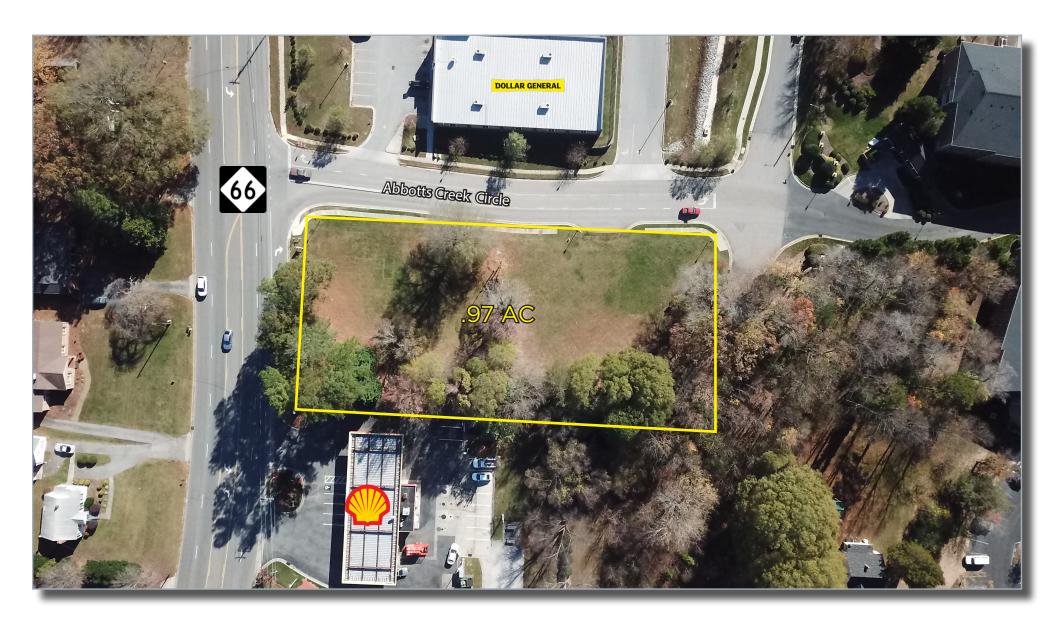

## 1510 Abbotts Creek Circle

Kernersville, NC 27284

Acreage: .97 AC

Zoning: General Business

Sale Price: \$650,000 Condition: Rough Graded

## **Property Highlights**

- 450' frontage off Interstate 40 ramp
- Full access with dedicated turning lanes
- Rough graded with General Business zoning
- Located in the heart of the Triad (Kernersville, NC), one of the fasted growing markers in the state
- Some improvements in place reducing development costs