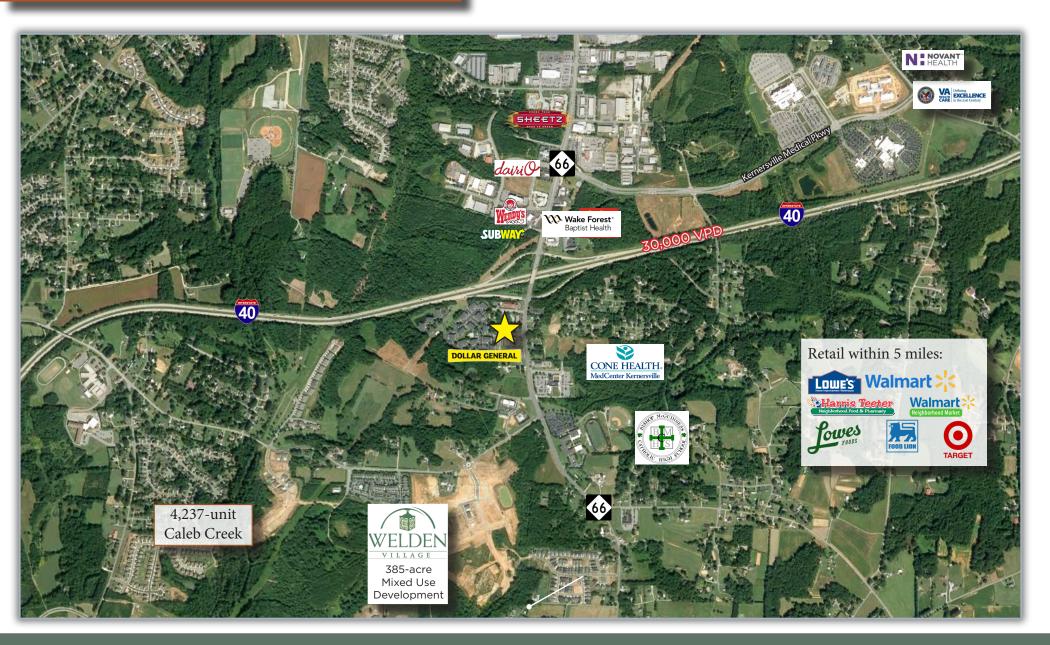

## **Property Highlights**

- 450' frontage off Interstate 40 ramp
- Full access with dedicated turning lanes
- Rough graded with General Business zoning
- Located in the heart of the Triad (Kernersville, NC), one of the fasted growing markers in the state
- Some improvements in place reducing development costs