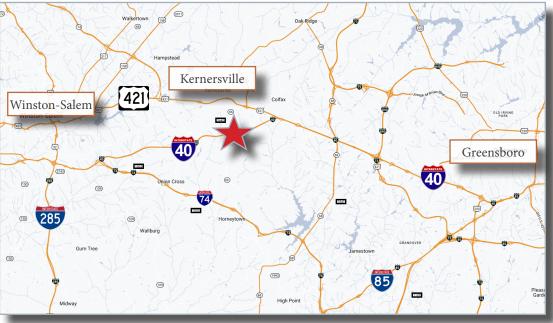

## **Property Highlights**

- 450' frontage off Interstate 40 ramp
- Full access with dedicated turning lanes
- Rough graded with General Business zoning
- Located in the heart of the Triad (Kernersville, NC), one of the fasted growing markers in the state
- Some improvements in place reducing development costs