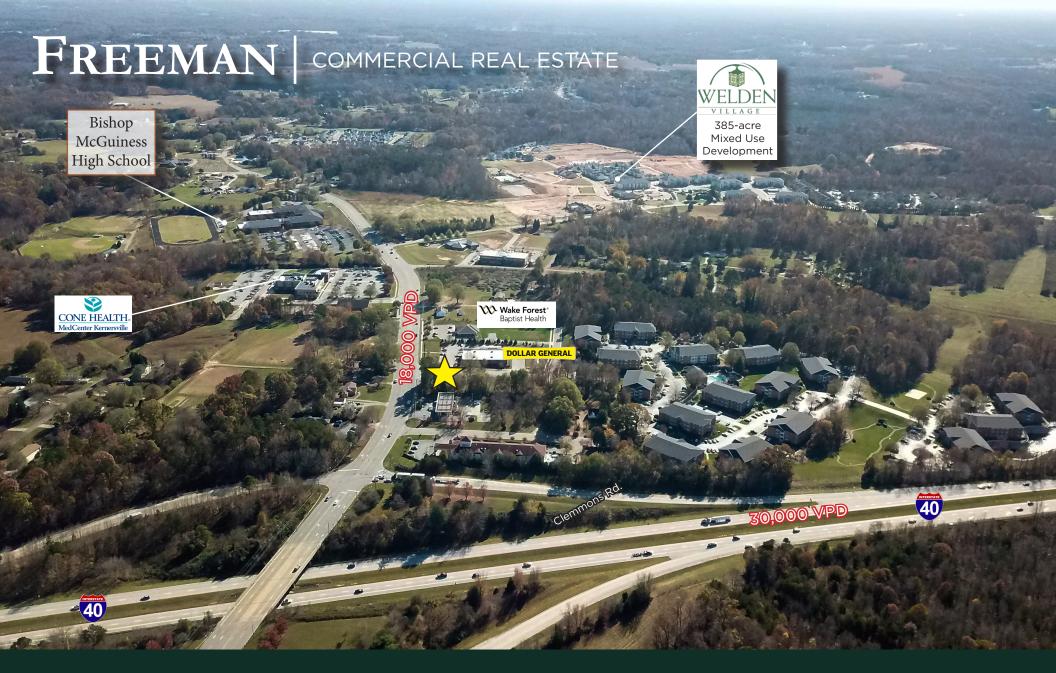

RARE LOT ALONG FAST GROWING CORRIDOR HIGHWAY 66 | KERNERSVILLE, NC

Charlie Freeman
O: 336-768-4410
charlie@freemancommercial.com

## **Property Highlights**

- 450' frontage off Interstate 40 ramp
- Full access with dedicated turning lanes
- Rough graded with General Business zoning
- Located in the heart of the Triad (Kernersville, NC), one of the fasted growing markers in the state
- Some improvements in place reducing development costs