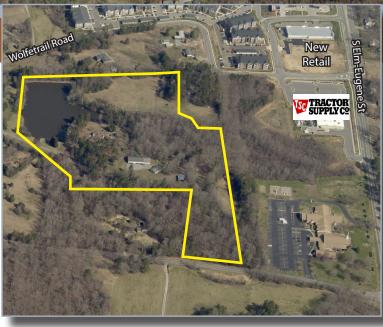

## 151 WOLFETRAIL ROAD +/- 18.79 AC | GREENSBORO, NC 27406

FOR SALE

## Development Opportunity

- 18.79 +/- acres of prime real estate off new I-85 on
  South Elm-Eugene Street additional land available
- Subject to rezoning and site plan approval
- City/County future land use is for commercial mixed use
- Traffic Counts:
  I-85: 67,500 VPD
  - S Elm-Eugene 14,000VPD
- Demographics: 5 Miles
  Population 86,578
  Avg HH Income \$46,600
- Please call for pricing