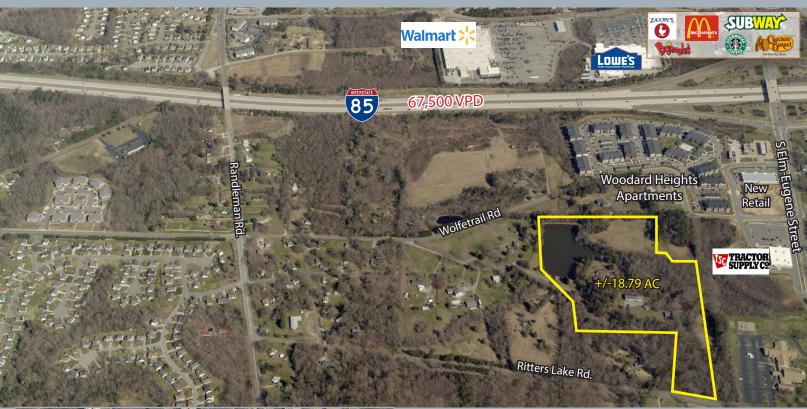

## 151 WOLFETRAIL ROAD +/- 18.79 AC | GREENSBORO, NC 27406

FOR SALE

## Development Opportunity

- 18.79 +/- acres of prime real estate off new I-85 on
  South Elm-Eugene Street additional land available
- Subject to rezoning and site plan approval
- City/County future land use is for commercial mixed use
- Traffic Counts:
  I-85: 67,500 VPD
  - S Elm-Eugene 14,000VPD
- Demographics: 5 Miles
  Population 86,578
  Avg HH Income \$46,600
- Please call for pricing