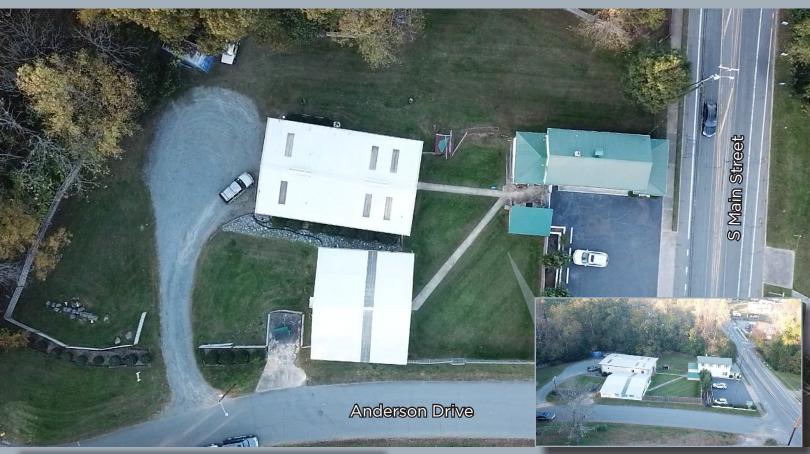

## Zoned Highway Business!

- 3 buildings totaling approximately 6,400 SF on +/- 2 AC
- Conveniently located less than a mile from both Interstate 40 and Highway 52
- Multiple potential uses including automotive, manufacturing, landscaping
- 3026 S Main Street, Winston Salem NC
- Asking Price: \$465,000