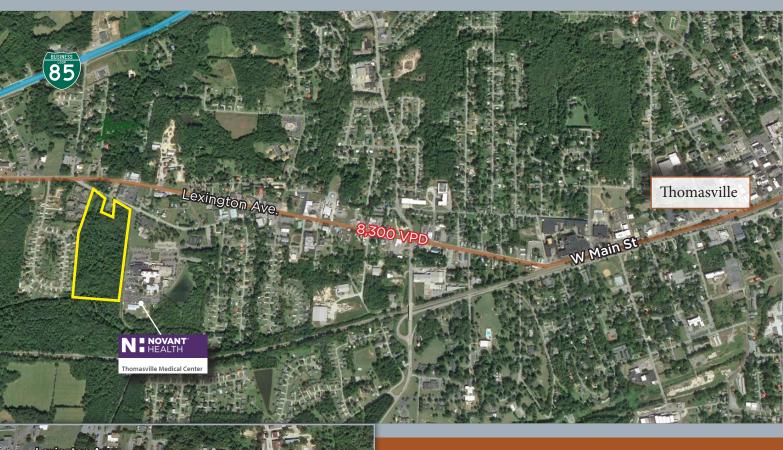

## Adjoining Thomasville Medical Center

- 26 +/- acres, zoned Office-Institutional (OI)
- Centrally located in Thomasville, NC
- Next to the Thomasville Medical Center
- Water/sewer available

| Demographics:  | 3 Miles  | 5 Miles  |
|----------------|----------|----------|
| Population:    | 24,085   | 45,323   |
| Avg HH Income: | \$58,753 | \$60,170 |