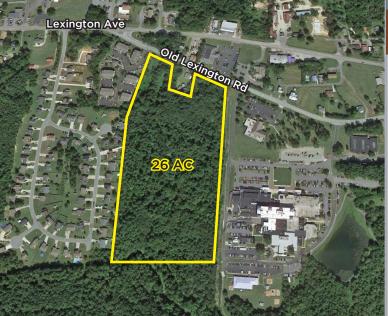

## Adjoining Thomasville Medical Center

- 26 +/- acres, zoned Office-Institutional (OI)
- Centrally located in Thomasville, NC
- Next to the Thomasville Medical Center
- Water/sewer available

| Demographics:  | 3 Miles  | 5 Miles  |
|----------------|----------|----------|
| Population:    | 24,085   | 45,323   |
| Avg HH Income: | \$58,753 | \$60,170 |