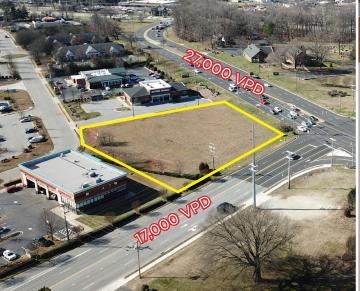

## Wendover Avenue & Penny Road

- 1.5 +/- acre site with 400 + feet frontage on Wendover Avenue/Penny Rd at the traffic signal
- For lease or build-to-suit
- Located near new Belk, Palladium Theater, Triad Sports Center, Stein Mart & Neighborhood Wal-Mart and much more!
- Daily traffic counts

Wendover Rd.: 34,000 VPD

Penny Rd.: 17,000 VPD

1255 CREEKSHIRE WAY SUITE 200 WINSTON-SALEM NC 27103 | WWW.FREEMANCOMMERCIAL.COM

For further information contact:

**Ladd Freeman** 

Phone: 336-768-4410 | Fax: 336-768-4413 ladd@freemancommercial.com