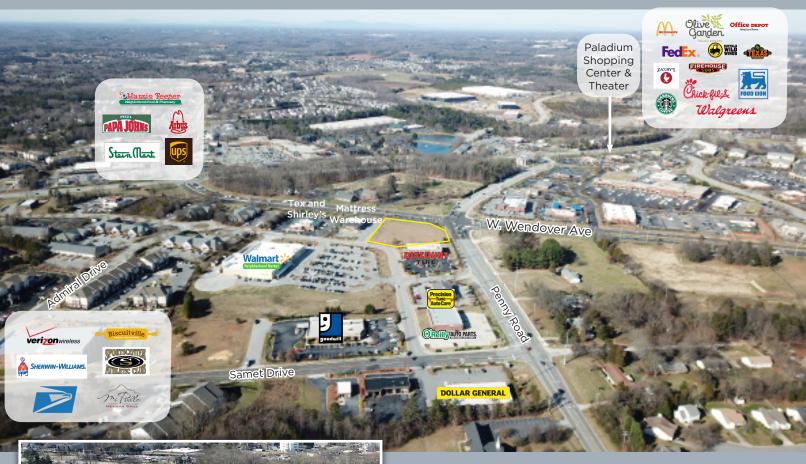

## Wendover Avenue & Penny Road

- 1.5 +/- acre site with 400 + feet frontage on Wendover Avenue/Penny Rd at the traffic signal
- For lease or build-to-suit
- Located near new Belk, Palladium Theater, Triad Sports Center, Stein Mart & Neighborhood Wal-Mart and much more!
- Daily traffic counts

Wendover Rd.: 34,000 VPD

Penny Rd.: 17,000 VPD

1255 CREEKSHIRE WAY SUITE 200 WINSTON-SALEM NC 27103 | WWW.FREEMANCOMMERCIAL.COM

For further information contact:

**Ladd Freeman** 

Phone: 336-768-4410 | Fax: 336-768-4413 ladd@freemancommercial.com