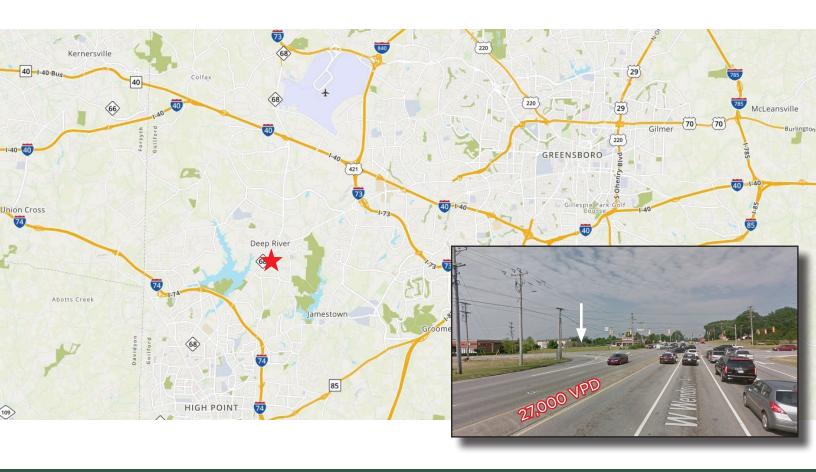

## Wendover Avenue & Penny Road

- 1.5 +/- acre site with 400 + feet frontage on Wendover Avenue/Penny Rd at the traffic signal
- For lease or build-to-suit
- Located near new Belk, Palladium Theater, Triad Sports Center, Stein Mart & Neighborhood Wal-Mart and much more!
- Daily traffic counts

Wendover Rd.: 34,000 VPD

Penny Rd.: 17,000 VPD

1255 CREEKSHIRE WAY SUITE 200 WINSTON-SALEM NC 27103 | WWW.FREEMANCOMMERCIAL.COM

For further information contact:

**Ladd Freeman** 

Phone: 336-768-4410 | Fax: 336-768-4413 ladd@freemancommercial.com