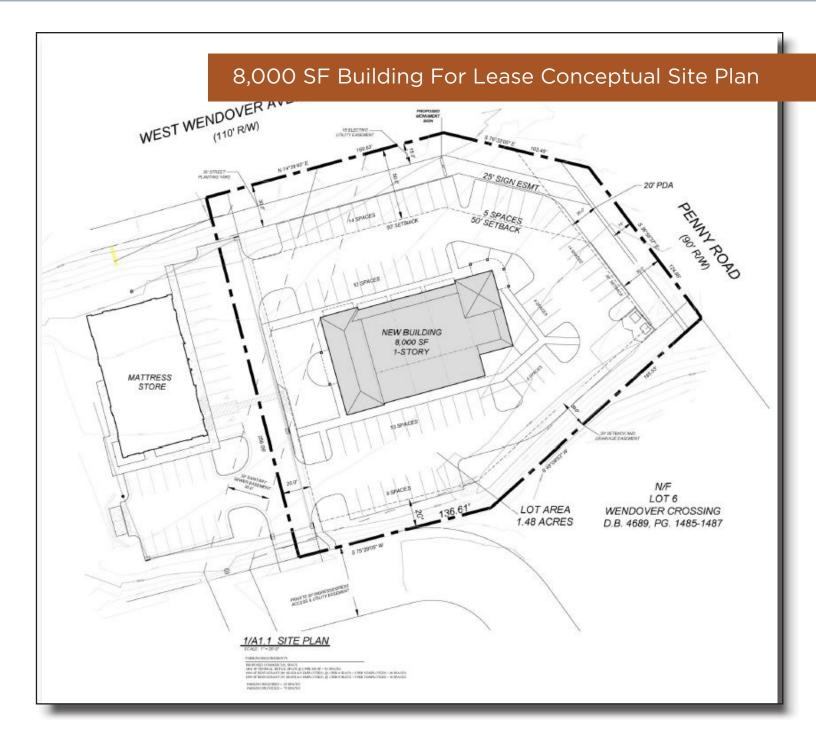

1255 CREEKSHIRE WAY SUITE 200 WINSTON-SALEM NC 27103 | WWW.EREEMAN.COMMERCIAL.COM

For further information contact:

Ladd Freeman

Phone: 336-768-4410 | Fax: 336-768-4413 | ladd@freemancommercial.com

+/- 1.48 AC GROUND LEASE OR BUILD-TO-SUIT WENDOVER CROSSING CORNER HIGH POINT, NC