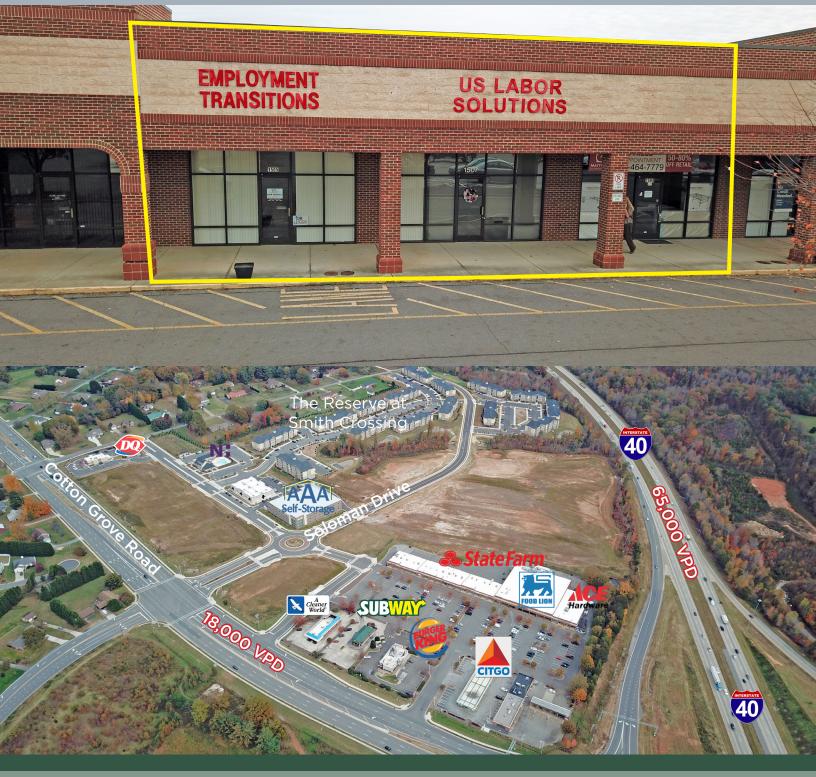

## Retail Space For Lease

 Co-tenants include Food Lion, Ace Hardware, State Farm, Burger King and Subway

Kemersville CE Hardware

- Located on Union Cross Rd (18,000 VPD) at Interstate 40 (65,000 VPD) intersection
- Easy access with multiple entrances
- Versatile floor plan, landlord willing to subdivide
- 1505 Union Cross Rd, Kernersville, NC 27284
- Lease Price: \$14.50/sf