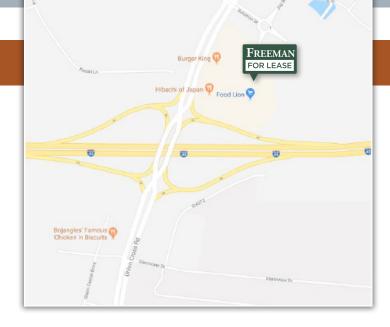

## Retail Space For Lease

 Co-tenants include Food Lion, Ace Hardware, State Farm, Burger King and Subway

Kemersville CE Hardware

- Located on Union Cross Rd (18,000 VPD) at Interstate 40 (65,000 VPD) intersection
- Easy access with multiple entrances
- Versatile floor plan, landlord willing to subdivide
- 1505 Union Cross Rd, Kernersville, NC 27284
- Lease Price: \$14.50/sf