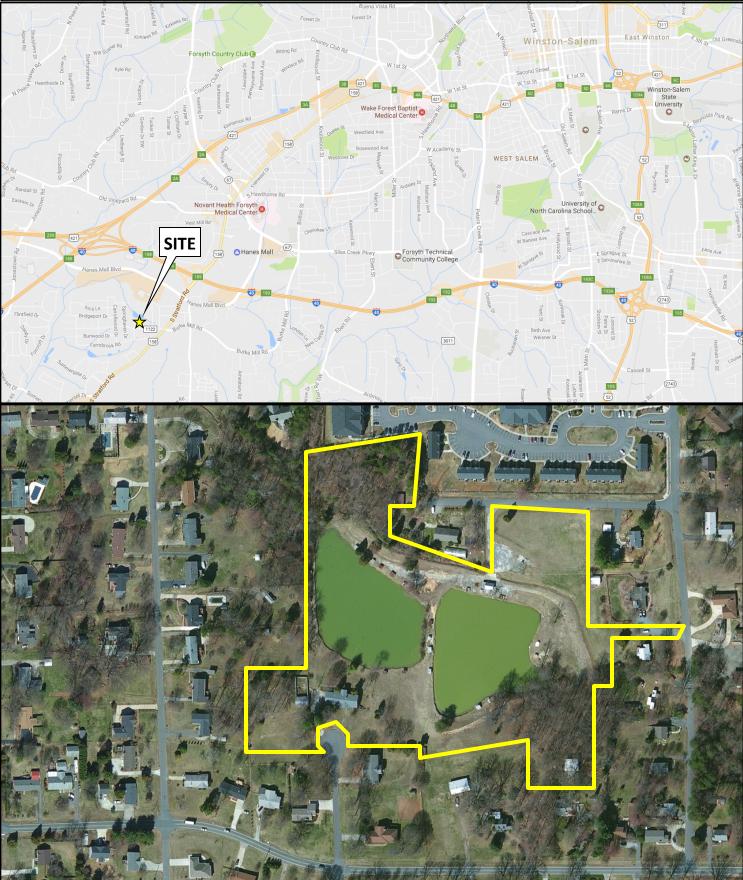

# Potential Multi-Family Site 13.85 Acres

#### 2788 Smith Lake Road, Winston-Salem, NC

1255 Creekshire Way, Suite 200 Winston-Salem, NC 27103

For further information contact:

Charlie Freeman III Phone: 336-768-4410 Fax: 336-768-4413

charliel@freemancommercial.com www.freemancommercial.com

### Acreage For Sale

- Great development opportunity in a fast growing area
- Convenient to services, shopping and highways
- Just off Stratford Road and only one mile to Hanes Mall Boulevard and I-40
- Water and sewer available