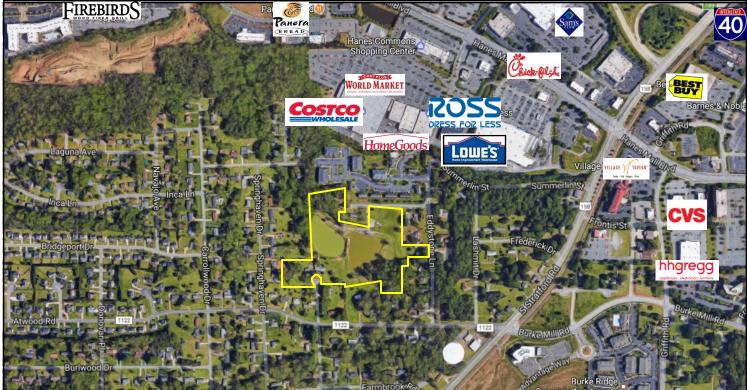

# Potential Multi-Family Site 13.85 Acres

#### 2788 Smith Lake Road, Winston-Salem, NC

1255 Creekshire Way, Suite 200 Winston-Salem, NC 27103

For further information contact:

Charlie Freeman III Phone: 336-768-4410 Fax: 336-768-4413

charliel@freemancommercial.com www.freemancommercial.com

### Acreage For Sale

- Great development opportunity in a fast growing area
- Convenient to services, shopping and highways
- Just off Stratford Road and only one mile to Hanes Mall Boulevard and I-40
- Water and sewer available