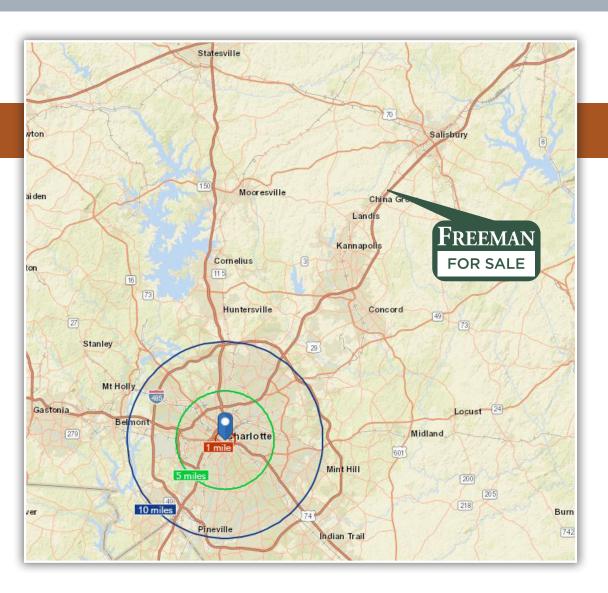

# Drive Time

Abner Wright 336-692-4422 abner@freemancommercial.com

Lee Chewning 336-655-8063 lee@freemancommercial.com

75.86 ACRES | CHARLOTTE, NC MSA | PEELER RD, SALISBURY, NC