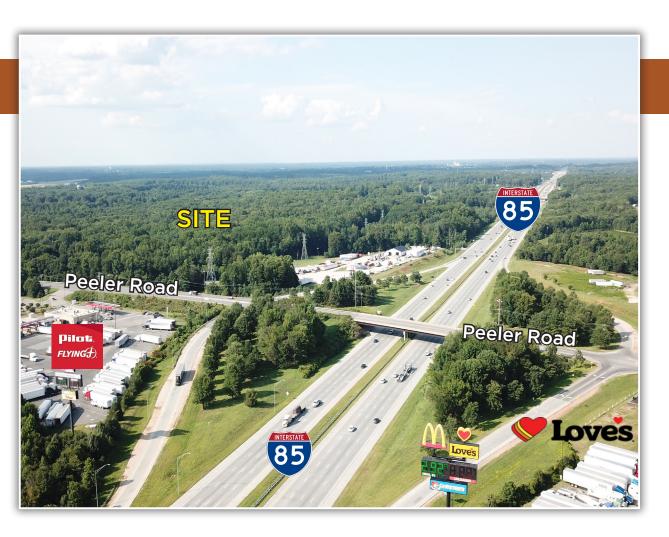

Neighboring Salisbury, Lake Norman and South Carolina, Charlotte is an area with consistently growing commercial activity that creates a continuous need for land. The subject property is located less than a mile off of Interstate 85 (88,000 VPD) off of Peeler Road. Interstate 85 is a major north-south thoroughfare connecting Virginia to Charlotte. This property has immense visibility from I-85 and is situated directly across from Love's. This site will have constant retail traffic for the duration of its economic life.