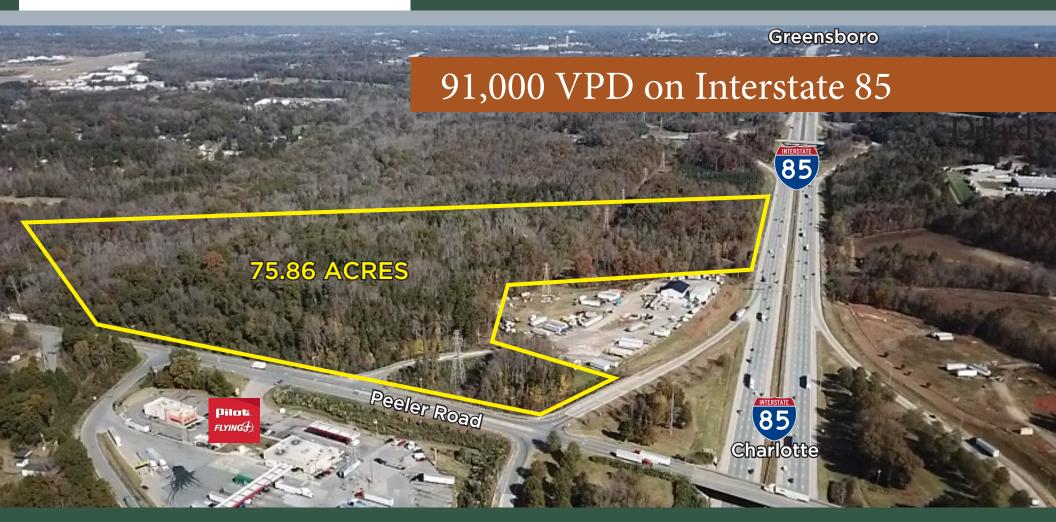

# **Property Description**

- Hotel / Restaurant / Automotive / Retail / Industrial
- 91,000 Average Daily Traffic
- Same interchange as Pilot truck stop
- Zoned Commercial:I-85 Exchange DevelopmentDistrict 3 (ED-3)
- Good Topography, Water & Sewer Available
- Easy access to Interstate 85
- \$63,000/Acre
- Charlotte MSA

Neighboring Salisbury, Lake Norman and South Carolina, Charlotte is an area with consistently growing commercial activity that creates a continuous need for land. The subject property is located less than a mile off of Interstate 85 (88,000 VPD) off of Peeler Road. Interstate 85 is a major north-south thoroughfare connecting Virginia to Charlotte. This property has immense visibility from I-85 and is situated directly across from Love's. This site will have constant retail traffic for the duration of its economic life.