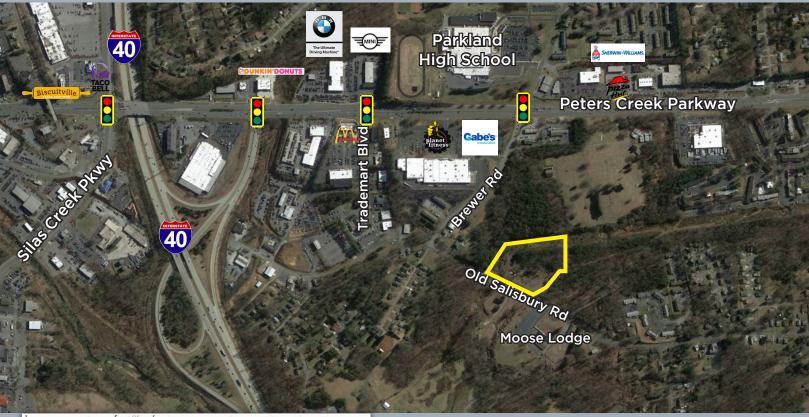

## 1460 OLD SALISBURY ROAD 3.94 ACRES | WINSTON SALEM, NC

## **Development Opportunity**

- +/- 3.94 Acres
- Nice zoned (RM8-S) small multi-family site
- 350 ft of road frontage
- Just one half mile off major thoroughfare Peters
   Creek Parkway
- Seller would consider a land lease or build to suite
- Water and sewer available
- Only \$60,000 per acre