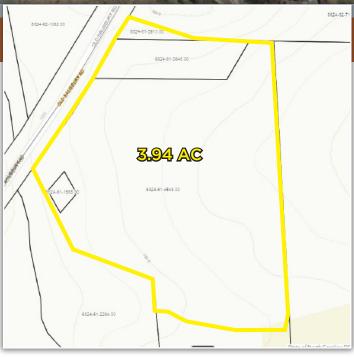

## 1460 OLD SALISBURY ROAD 3.94 ACRES | WINSTON SALEM, NC

## **Development Opportunity**

- +/- 3.94 Acres
- Nice zoned (RM8-S) small multi-family site
- 350 ft of road frontage
- Just one half mile off major thoroughfare Peters
   Creek Parkway
- Seller would consider a land lease or build to suite
- Water and sewer available
- Only \$60,000 per acre