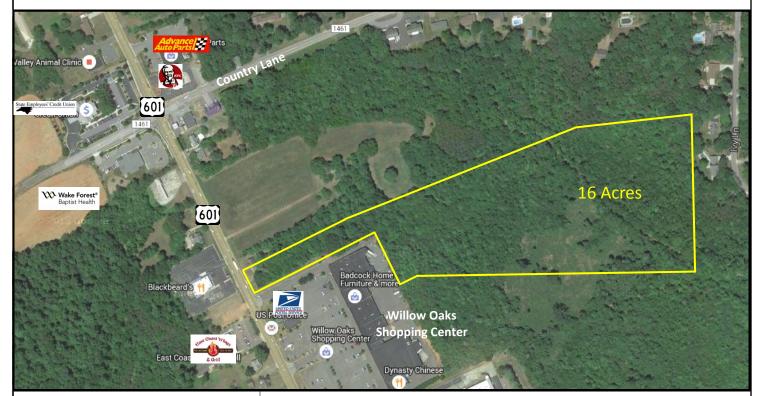

## Highway 601 & Yadkinville Road Mocksville, NC

| FREEMAN    |             |
|------------|-------------|
| COMMERCIAL | REAL ESTATE |

1255 Creekshire Way, Suite 200 Winston-Salem, NC 27103

For further information contact:

## **Residential Development Opportunity**

- 16.04 acres for sale with additional property available
- Economic growth in the area includes: Ashley Furniture, Gildan Active Wear, Dex Heavy Duty Parts, Avgol
- Area businesses includes Wake Forest Baptist Health, Lowe's Home Improvement and Wal-Mart
- Water and sewer available
- Access to I-40 and utilities are available