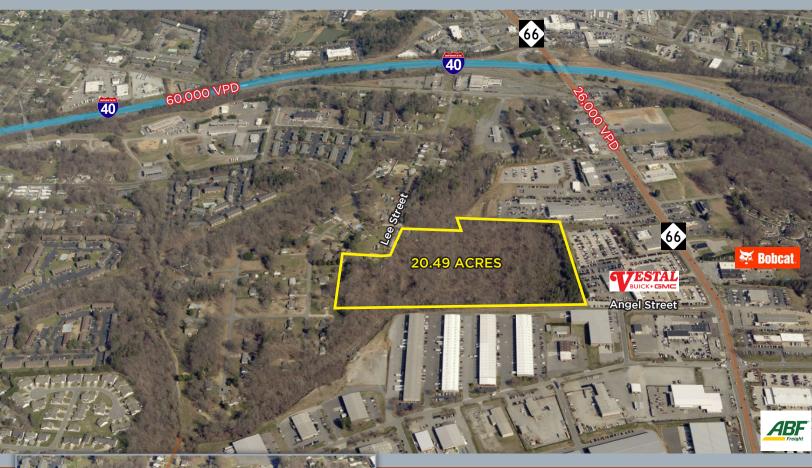

## HIGHWAY 66 AT ANGEL ROAD 20.49 ACRES | KERNERSVILLE, NC

## Development Opportunity

- 20.49 +/- Acres For Sale
- Located in Kernersville employee growth corridor
- Near Amazon, FedEx, VA Hospital and Novant Health
- Zoning subject to Town of Kernersville land use plan

Demographics: 3 Miles 5 MilesPopulation: 27,928 61,662Avg HH Income: \$73,790 \$81,384

■ Traffic Count: 25,000 VPD

■ Asking Price: \$50,000/per acre

1255 CREEKSHIRE WAY SUITE 200 WINSTON-SALEM NC 27103 | WWW.FREEMANCOMMERCIAL.COM