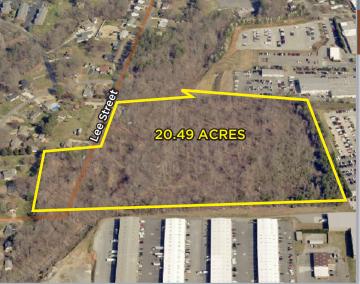

## HIGHWAY 66 AT ANGEL ROAD 20.49 ACRES | KERNERSVILLE, NC

## Development Opportunity

- 20.49 +/- Acres For Sale
- Located in Kernersville employee growth corridor
- Near Amazon, FedEx, VA Hospital and Novant Health
- Zoning subject to Town of Kernersville land use plan