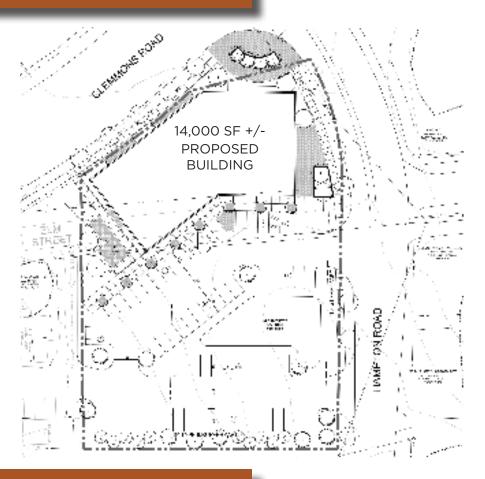

# **Hampton Road**

Clemmons, NC 27012

#### **Property Highlights**

- +/- 1.42 Acres with 201 feet fronting
   Hwy 158 and 325 feet fronting
   Hampton Road
- Front parcel zoned HB. Entire site in Clemmons Area Plan for PB, Pedestrian Business
- Former abandoned road to be closed
- Sale Price: \$650,000

| 2024 Demographic | s 1 Mi.   | 3 Mi.     | 5 Mi.     |
|------------------|-----------|-----------|-----------|
| Population       | 4,051     | 29,470    | 62,672    |
| Avg. HH Income   | \$131,613 | \$130,126 | \$118,637 |

1.42
Acres
Acres

For More Information: Ladd Freeman O: 336-768-4410

ladd@freemancommercial.com

### Site Plan



## Clemmons Area Plan



#### **LEGEND**

- A. Existing Buildings
- B. Gateway Treatment
- C. Green
- D. Walk-Up Apartments
- E. Non-residential uses within a Single-Family Residential form
- F. Parking
- G. New Single-Family
- H. Non-Residential uses

### Survey



For More Information:

Ladd Freeman

O: 336-768-4410

ladd@freemancommercial.com