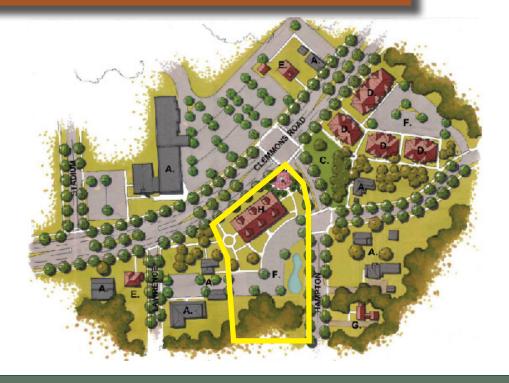

## Clemmons Area Plan

#### **LEGEND**

- A. Existing Buildings
- B. Gateway Treatment
- C. Green
- D. Walk-Up Apartments
- E. Non-residential uses within a Single-Family Residential form
- F. Parking
- G. New Single-Family
- H. Non-Residential uses