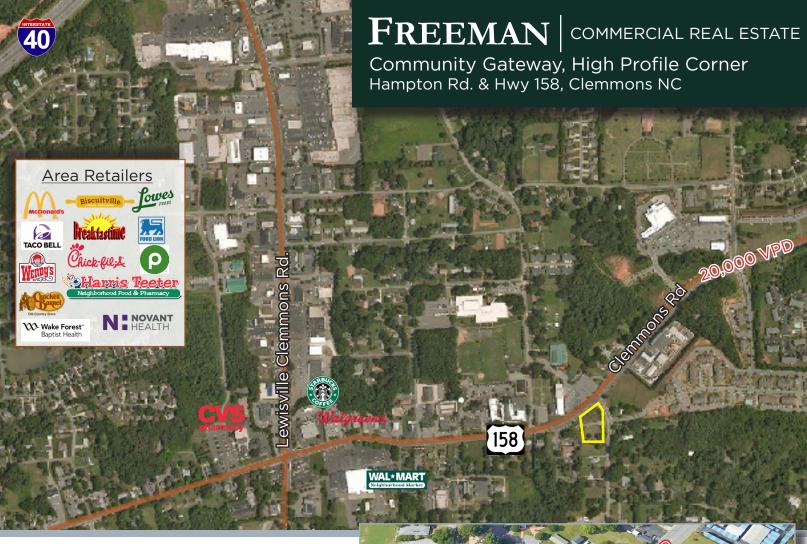

# **Hampton Road**

Clemmons, NC 27012

#### **Property Highlights**

- +/- 1.42 Acres with 201 feet fronting
   Hwy 158 and 325 feet fronting
   Hampton Road
- Front parcel zoned HB. Entire site in Clemmons Area Plan for PB, Pedestrian Business
- Former abandoned road to be closed
- Sale Price: \$650,000